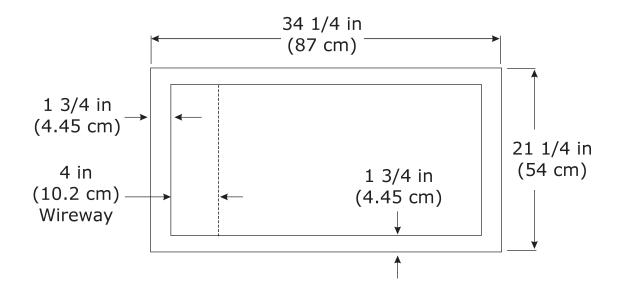

# Large projection port with wireway Large projection port without wireway

#### **Dimensions:**

Overall Dimensions: 34 1/4 in W x 21 1/4 in H (87 cm x 54 cm)

Glass Angle: 7 Deg. from Vertical

Thru-Glass Dimension with Wireway: 24 3/8 in W x 15 in H (62 cm x 38 cm) Thru-Glass Dimension without Wireway: 30 3/8 in W x 15 in H (77 cm x 38 cm)

Installed Wall Thickness: 6 1/4 in Min - 12 in Max (15.9 cm x 30.5 cm)

18 in Max when used with port extension (45.7 cm)

Wall Cut-out Dimensions: 31 1/8 in W x 18 3/8 in H (79 cm x 46.7 cm) Approx Port Weight: 55 lbs (24.9 kg). (82 lbs. (37.2 kg) with THX cover)