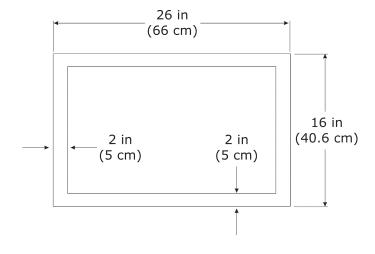

### **Dimensions:**

Overall Dimensions: 26 in W x 16 in H (66 cm x 40.6 cm)

Thru-Glass Dimension: 20 in W x 10 1/8 in H (50.8 cm x 25.7 cm)

Glass Angle: 7 Deg. from Vertical plane

Installed Wall Thickness: 6 1/4 in Min - 12 in Max (15.9 cm - 30.5 cm)

18 in (45.7 cm) Max when used with port extension

Wall Cut-out size: 23 1/8 in W x 13 1/8 in H (58.74 cm x 33.3 cm)

Approx. Weight: 37 lbs (16.8 Kg)

Projector Shelf Dimensions: 15 3/4 in W x 11 3/4 in

D (40 cm x 29.9 cm)