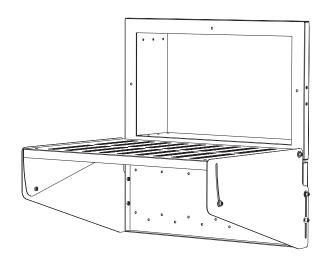

### Media projection shelf

Media Projection Shelf (shown attached to Projection Port)

### **Dimensions:**

Load Capacity: 75 lbs (34 kg)(Safety Factor 1.5)

Tray Area: 26 in W x 18.5 in D (66 cm x 47 cm)

Approx. Weight: 22.4 lbs (10.2 kg)