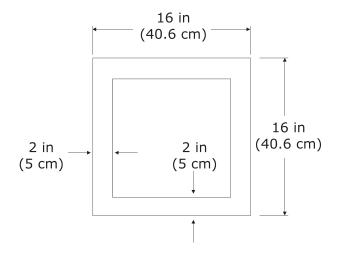

### **Dimensions:**

Overall Dimensions: 16 in W x 16 in H (40.6 cm x 40.6 cm)

Thru-Glass Dimension: 10 1/8 in W x 10 1/4 in H (25.7 cm x 25.7 cm)

Glass Angle: 7 Deg. from Vertical plane

Installed Wall Thickness: 6 1/4 in Min - 12 in Max (15.9 cm - 30.5 cm)

18 in (45.7 cm) Max when used with port extension

Wall Cut-out size: 13 1/8 in W x 13 1/8 in H (33.3 cm x 33.3 cm)

Approx. Port Weight: 26 lbs (11.8 Kg)

Projector Shelf Dimensions: 15 3/4 in W x 11 3/4 in

D (40 cm x 29.9 cm)